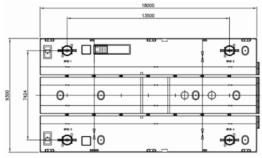

## **Demountable Jackup Barge**

Name: Tuhura

Type: Demountable Jackup Barge

ID number MSV 12414

Operators: Heron Construction Company Ltd

Construction: Steel

Built: Australia - 2010

Overall length: 18m Breadth: 9.9m Depth: 1.8m

Draft: 0.5m (unladen)
Displacement: 100 tonne

Jacking System: Electric over hydraulic

Jacking Rate: 14m per hour

Load lift capacity: 80 tonne, 100 tonnes Spud length: 13m, 20m, 33m

Hydraulic Power Units: HPU 4 x 30 KVA