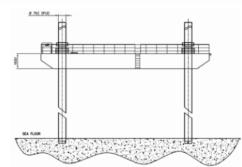

## **Demountable Jackup Barge**

Name: Tuhura

Type: Demountable Jackup Barge

ID number MSV 12414

Operators: Heron Construction Company Ltd

Construction: Steel

Built: Australia - 2010

Overall length: 18m Breadth: 9.9m Depth: 1.8m

Draft: 0.5m (unladen)
Displacement: 100 tonne

Jacking System: Electric over hydraulic

Jacking Rate: 14m per hour

Load lift capacity: 80 tonne, 100 tonnes Spud length: 13m, 20m, 33m

Hydraulic Power Units: HPU 4 x 30 KVA