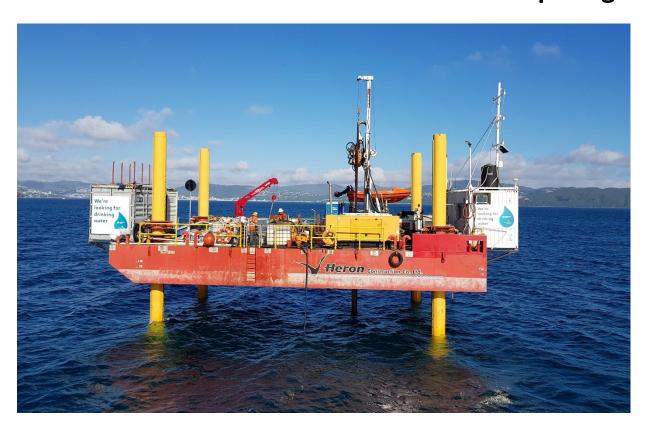

## **Tuhura**

## **Demountable Jackup Barge**

Name: Tuhura

Type: Demountable Jackup Barge

ID number MSV 12414

Operators: Heron Construction Company Ltd

Construction: Steel

Built: Australia - 2010

Overall length: 18m Breadth: 9.9m Depth: 1.8m

Draft: 0.5m (unladen)
Displacement: 100 tonne

Jacking System: Electric over hydraulic

Jacking Rate: 14m per hour

Load lift capacity: 80 tonne, 100 tonnes Spud length: 13m, 20m, 33m

Hydraulic Power Units: HPU 4 x 30 KVA

Generator: 150KVA

## **Features**

- Automatic identification system (AIS)
- 600mm Diameter Moonpool
- Unic UBV504J crane
- Navigation lights
- Environmental spill equipment
- Road transportable with 5 semi trailers
- On-board site office